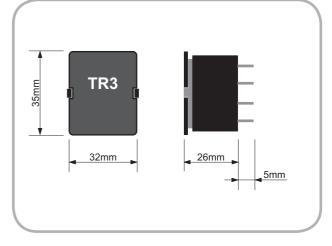

| А      |
|         | TR3 - 230VAC | 4VA | 1.5VA            | В      |
| 400VAC  | TR2 - 400VAC | 2VA | 0.5VA            | А      |
|         | TR3 - 400VAC | 4VA | 1.5VA            | В      |
| 415VAC  | TR3 - 415VAC | 4VA | 1.5VA            | В      |
| 440VAC  | TR3 - 440VAC | 4VA | 1.5VA            | В      |
| 500VAC* | TR3 - 500VAC | 4VA | 1.5VA            | В      |

\* Only types BW...DA and BUT!

#### 4. Ambient conditions

| -25 to +55°C |
|--------------|
| -25 to +70°C |
| -25 to +70°C |
| 15% to 85%   |
|              |

#### 5. Mounting

For mounting the module first the protective cup has to be removed. The module than can be concisely plugged into the mounting whole of the TELE monitoring relay series GAMMA or TREND.



### Dimensions

Design A - Type TR2









### Accessories - Load monitors

### Power moduls

| Series | Туре                   | Supply voltage | TR2 | TR3 |
|--------|------------------------|----------------|-----|-----|
| Gamma  |                        |                |     |     |
|        | G2CU, G2CM, G2BU, G2BM | up to 400VAC   |     |     |
|        |                        |                |     |     |
| VOX    |                        |                |     |     |
|        | BU, BW                 |                |     |     |

# Mounting plate MP

# Technical data

### 1. Functions

Mounting plate for fixing TELE devices on a mounting plate or wall.

#### 2. Mechanical design

Self-extinguishing plastic, three drillholes diameter 4mm.



# Front cover for GAMMA series

### Technical data

- 1. Functions Sealabl