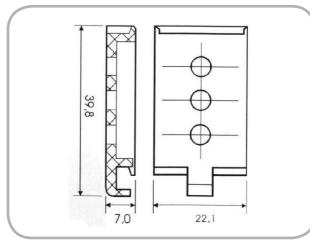

ng relay series GAMMA or TREND.



### Dimensions

Design A - Type TR2









### Accessories - Load monitors

### Power moduls

| Series | Туре                   | Supply voltage | TR2 | TR3 |
|--------|------------------------|----------------|-----|-----|
| Gamma  |                        |                |     |     |
|        | G2CU, G2CM, G2BU, G2BM | up to 400VAC   |     |     |
|        |                        |                |     |     |
| VOX    |                        |                |     |     |
|        | BU, BW                 |                |     |     |

# Mounting plate MP

# Technical data

### 1. Functions

Mounting plate for fixing TELE devices on a mounting plate or wall.

#### 2. Mechanical design

Self-extinguishing plastic, three drillholes diameter 4mm.



# Front cover for GAMMA series

### Technical data

- 1. Functions Sealable front cover for GAMMA monitoring relays
- 2. Mechanical design Plastic cover



# www.tele-power-net.com