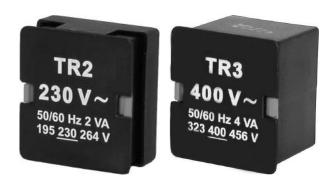

#### 3. Electrical data and types

Tolerance:0.85 toRated frequency:50/60HDuration of operation:100%

0.85 to 1.1 x U<sub>N</sub> 50/60Hz on: 100%

| Input   | Туре         | Pon | P <sub>off</sub> | design |
|---------|--------------|-----|------------------|--------|
| 12VAC   | TR2 - 12VAC  | 2VA | 0.5VA            | А      |
|         | TR3 - 12VAC  | 4VA | 1.5VA            | В      |
| 24VAC   | TR2 - 24VAC  | 2VA | 0.5VA            | А      |
|         | TR3 - 24VAC  | 4VA | 1.5VA            | В      |
| 42VAC   | TR2 - 42VAC  | 2VA | 0.5VA            | А      |
|         | TR3 - 42VAC  | 4VA | 1.5VA            | В      |
| 48VAC   | TR2 - 48VAC  | 2VA | 0.5VA            | А      |
|         | TR3 - 48VAC  | 4VA | 1.5VA            | В      |
| 110VAC  | TR2 - 110VAC | 2VA | 0.5VA            | А      |
|         | TR3 - 110VAC | 4VA | 1.5VA            | В      |
| 127VAC  | TR2 - 127VAC | 2VA | 0.5VA            | А      |
|         | TR3 - 127VAC | 4VA | 1.5VA            | В      |
| 230VAC  | TR2 - 230VAC | 2VA | 0.5VA            | А      |
|         | TR3 - 230VAC | 4VA | 1.5VA            | В      |
| 400VAC  | TR2 - 400VAC | 2VA | 0.5VA            | А      |
|         | TR3 - 400VAC | 4VA | 1.5VA            | В      |
| 415VAC  | TR3 - 415VAC | 4VA | 1.5VA            | В      |
| 440VAC  | TR3 - 440VAC | 4VA | 1.5VA            | В      |
| 500VAC* | TR3 - 500VAC | 4VA | 1.5VA            | В      |