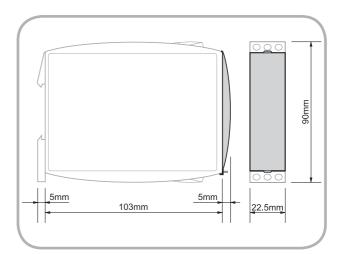

### 1. Functions

Mounting plate for fixing TELE devices on a mounting plate or wall.

#### 2. Mechanical design

Self-extinguishing plastic, three drillholes diameter 4mm.