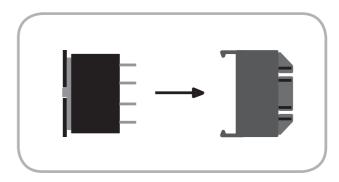

#### 5. Mounting

For mounting the module first the protective cup has to be removed. The module than can be concisely plugged into the mounting whole of the TELE monitoring relay series GAMMA or TREND.