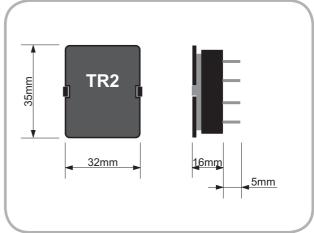

.5VA            | А      |
|         | TR3 - 230VAC | 4VA | 1.5VA            | В      |
| 400VAC  | TR2 - 400VAC | 2VA | 0.5VA            | А      |
|         | TR3 - 400VAC | 4VA | 1.5VA            | В      |
| 415VAC  | TR3 - 415VAC | 4VA | 1.5VA            | В      |
| 440VAC  | TR3 - 440VAC | 4VA | 1.5VA            | В      |
| 500VAC* | TR3 - 500VAC | 4VA | 1.5VA            | В      |

\* Only types BW...DA and BUT!

#### 4. Ambient conditions

| -25 to +55°C |
|--------------|
| -25 to +70°C |
| -25 to +70°C |
| 15% to 85%   |
|              |

#### 5. Mounting

For mounting the module first the protective cup has to be removed. The module than can be concisely plugged into the mounting whole of the TELE monitoring relay series GAMMA or TREND.



### Dimensions

Design A - Type TR2









### Accessories - Load monitors

### Power moduls

| Series | Туре                   | Supply voltage | TR2 | TR3 |
|--------|------------------------|----------------|-----|-----|
| Gamma  |                        |                |     |     |
|        | G2CU, G2CM, G2BU, G2BM | up to 400VAC   |     |     |
|        |                        |                |     |     |
| VOX    |                        |                |     |     |
|        | BU, BW                 |                |     |     |

# Mounting plate MP

# Technical data

### 1. Functions

Mounting plate for fixing TELE devices on a mounting plate or wall.

#### 2. Mechanical design

Self-extinguishing plastic, three drillholes diameter 4mm.



# Front cover for GAMMA series

### Technical data

- 1. Functions Sea