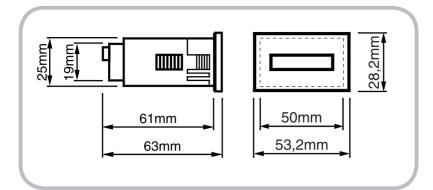

cimal figures red

4.4mm

Numeral height: Operation indicator: fast-running wheel

#### 2. Mechanical design

Self-extinguishing plastic housing, IP rating IP54 (on the front) Class of protection II

Front panel mounting
Shockproof terminal connection according to VBG 4

(terminals IP rating IP00 / AMP plug-type connections 6.3 x 0.8mm) Initial torque: max. 2.4Nm

cylinder head bolt M3x5, DIN 84 Terminal capacity:

#### 3. Input circuit

Supply voltage: Tolerance: Rated frequency: Rated consumption: 230V AC ±10% 50Hz

approx. 1.5VA

#### 4. Ambient conditions

-15 to +50°C -15 to +50°C Ambient temperature: Storage temperature: Transport temperature: Relative humidity: -15 to +50°C

# ► 5. Accessories SB-TBX30: R

Retaining clip for fixing the device in front panel aperture

## Dimensions