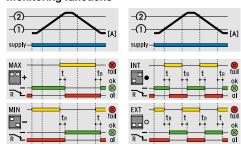

## **Monitoring functions**

CT524/DC24V R

Over / under voltage

internal / external range

#### Time data

Alarm delay time settings 100 ms, 500 ms, 2 s Reset time 100 ms