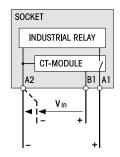

(10 ms)                        | ± 150 V |
| Input resistance                            | 106 kΩ  |
| Temperature drift -25 60 °C                 | ≤ 2 %   |

#### Time data

Alarm delay time settings 100 ms, 500 ms, 2 s Reset time 100 ms

## Power supply

Nominal voltage **DC 24 V** Operation voltage range 18 ... 30 V Supply current 8 ... 13 mA Polarity reversal protection (1 minute) - 30 V

#### **General specifications**

Ambient temperature storage/operation -40 ... 85 °C / -25 ... 60 °C Ingress Protection degree IP 40 when plugged in Housing material Lexan Weight 25 g

### Standard types

**DC 24** 

Remark: This module is part of several ready for connection units consisting of socket, relay and module.

A wide variety of suitable relays is available.

#### **Connection diagram**



#### Dimensions [mm]



Technical approvals, conformities





| 209