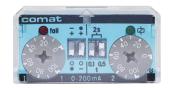

#### CT524/24V R Type

Plug-in DC voltage monitoring module for sockets with module slot in combination with 11p plug-in relays. DC 24 V operation. LED alarm state indicators for OK and fail. Separate adjustment of upper and lower level.

## **Monitoring functions**

CT524/DC24V R

Over / under voltage

internal / external range