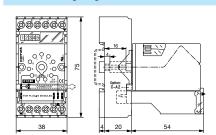

| ± 150 V |
| Input resistance                            | 106 kΩ  |
| Temperature drift -25 60 °C                 | ≤ 2 %   |

#### Time data

Alarm delay time settings 100 ms, 500 ms, 2 s Reset time 100 ms

## Power supply

Nominal voltage **DC 24 V** Operation voltage range 18 ... 30 V Supply current 8 ... 13 mA Polarity reversal protection (1 minute) - 30 V

#### **General specifications**

Ambient temperature storage/operation -40 ... 85 °C / -25 ... 60 °C Ingress Protection degree IP 40 when plugged in Housing material Lexan Weight 25 g

### Standard types

**DC 24** 

Remark: This module is part of several ready for connection units consisting of socket, relay and module.

A wide variety of suitable relays is available.

#### **Connection diagram**



#### Dimensions [mm]



Technical approvals, conformities





| 209