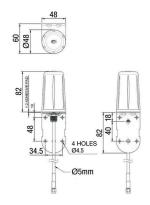

## **Housing and environmental conditions**

Storage temperature (no ice) -30...70 °C
Operation temperature -20...60 °C
Ingress Protection IP65
Housing material ABS
Dimensions fig.1
Weight 330 g

## fig. 1. Dimensions (mm)