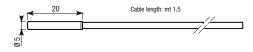

ed at detecting the Temperature. Designed to obtain a fast response and built according to criteria that ensure high reliability and duration over time. Signal transmitted:  $\Omega$ 

- Sensor type: thermo-resistance with NTC semiconductor (10 K $\Omega$  at 25 °C)
- Terminal: SMD co-pressed sensor
- Length / cable type: 1.5 m / Thermoplastic rubber
- The sensor does not have a polarity, therefore the connection cable has no specific colour or references
- Thermo-resistance 2 wires



Code VE123600

Model

NTC C

#### **GENERAL CHARACTERISTICS**

| Sensor operative range           | °C | -50 ÷ +120 |
|----------------------------------|----|------------|
| Operative range (sensor + cable) |    | -50 ÷ +120 |
| Degree of protection             | IP | 68         |

### **DIMENSIONS (mm)**